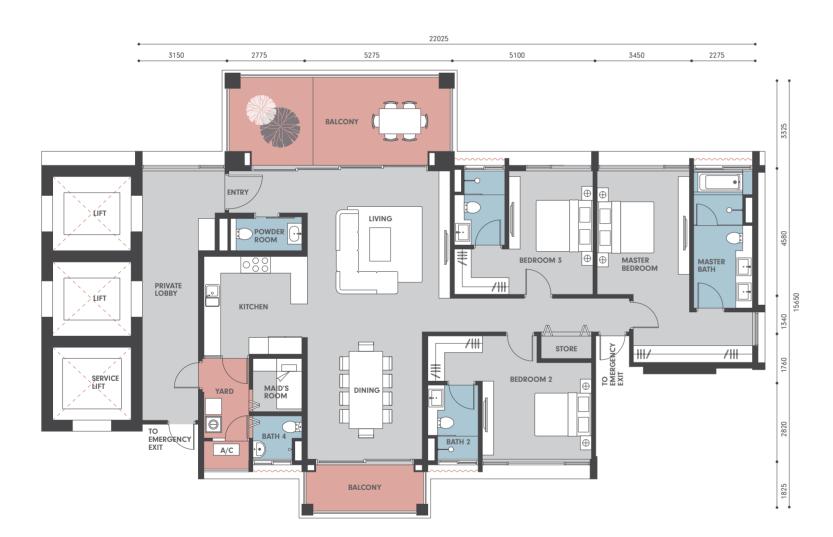

## а

MAIN PARCEL 2,314 sf | 215 sm 3 BEDS ACCESSORY PARCELI MAID'S ROOM269 sf | 25 sm4 BATHS TOTAL BUILT-UPI POWDER2,583 sf | 240 smPRIVATE LOBBY

**17 UNITS** 

 $\nu 2$ 

16 UNITS 4 BATHS I POWDER

TOWER A LEVEL 6, 8, 10, 12, 13A, 16, 18, 20, 22, 23A, 26, 28, 30, 32, 33A, 36