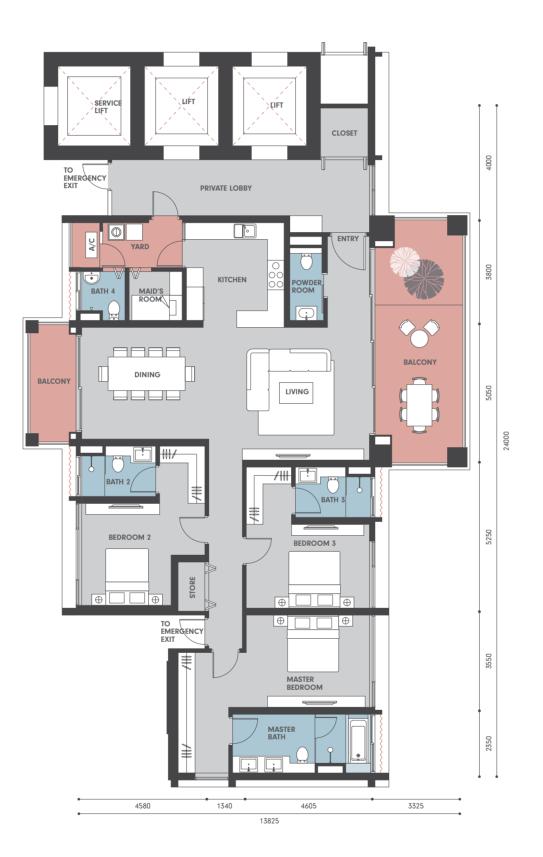

TOWER A LEVEL 5, 7, 9, 11, 13, 17, 19, 21, 23, 25, 27, 29, 31, 33, 37, 39, 41

TOTAL BUILT-UP 2,626 sf | 244 sm PRIVATE LOBBY

MAIN PARCEL

17 UNITS 2,357 sf | 219 sm 3 BEDS ACCESSORY PARCEL I MAID'S ROOM 269 sf | 25 sm 4 BATHS I POWDER

TOWER A LEVEL 6, 8, 10, 12, 13A, 18, 20, 22, 23A, 26, 28, 30, 32, 33A, 38, 40, 42

## а

MAIN PARCEL 2,314 sf | 215 sm 3 BEDS ACCESSORY PARCELI MAID'S ROOM269 sf | 25 sm4 BATHS TOTAL BUILT-UPI POWDER2,583 sf | 240 smPRIVATE LOBBY

**17 UNITS** 

 $\nu 2$ 

16 UNITS 4 BATHS I POWDER

TOWER A LEVEL 6, 8, 10, 12, 13A, 16, 18, 20, 22, 23A, 26, 28, 30, 32, 33A, 36