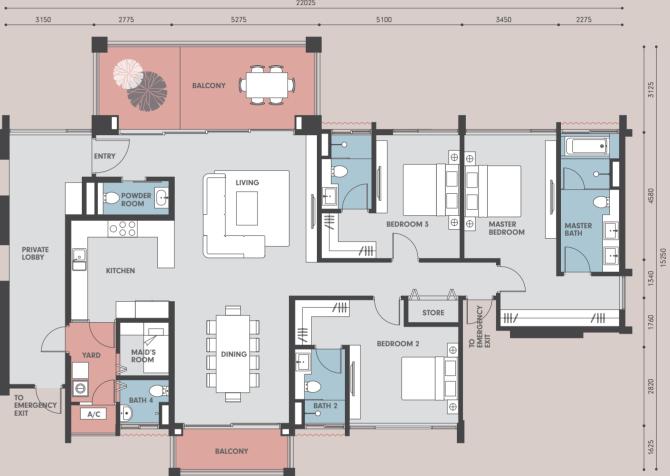

TOWER A LEVEL 5, 7, 9, 11, 13, 17, 19, 21, 23, 25, 27, 29, 31, 33, 37, 39, 41

TOTAL BUILT-UP 2,626 sf | 244 sm PRIVATE LOBBY

MAIN PARCEL

17 UNITS 2,357 sf | 219 sm 3 BEDS ACCESSORY PARCEL I MAID'S ROOM 269 sf | 25 sm 4 BATHS I POWDER

## а

MAIN PARCEL 2,314 sf | 215 sm 3 BEDS ACCESSORY PARCELI MAID'S ROOM269 sf | 25 sm4 BATHS TOTAL BUILT-UPI POWDER2,583 sf | 240 smPRIVATE LOBBY

**17 UNITS** 

 $\nu 2$ 

16 UNITS 4 BATHS I POWDER

TOWER A LEVEL 6, 8, 10, 12, 13A, 16, 18, 20, 22, 23A, 26, 28, 30, 32, 33A, 36

MAIN PARCEL 2,282 sf | 212 sm 3 BEDS ACCESSORY PARCEL I MAID'S ROOM **237 sf | 22 sm** 4 BATHS TOTAL BUILT-UP I POWDER 2,519 sf | 234 sm PRIVATE LOBBY

16 UNITS

TOWER A LEVEL 5, 7, 9, 11, 13, 17, 19, 21, 23, 25, 27, 29, 31, 33

MAIN PARCEL 2,347 sf | 218 sm 3 BEDS ACCESSORY PARCEL I MAID'S ROOM 269 sf | 25 sm TOTAL BUILT-UP 2,616 sf | 243 sm PRIVATE LOBBY

14 UNITS 4 BATHS I POWDER

TOWER A LEVEL 6, 8, 10, 12, 13A, 18, 20, 22, 23A, 26, 28, 30, 32, 33A

)3a

MAIN PARCEL 2,303 sf | 214 sm 3 BEDS ACCESSORY PARCEL I MAID'S ROOM 269 sf | 25 sm TOTAL BUILT-UP 2,573 sf | 239 sm PRIVATE LOBBY

**14 UNITS** 4 BATHS I POWDER MAIN PARCEL 2,411 sf | 224 sm ACCESSORY PARCEL I MAID'S ROOM 312 sf | 29 sm TOTAL BUILT-UPI POWDER2,723 sf | 253 smPRIVATE LOBBY

3 BEDS 4 BATHS I POWDER

14 UNITS

TOWER B LEVEL 5, 7, 9, 11, 13, 17, 19, 21, 23, 25, 27, 29, 31, 33

unless specified otherwise. Total built-up inclusive of accessory parcel areas (air-con ledges & private lobby, where annlicable)

TOWER B LEVEL 6, 8, 10, 12, 13A, 18, 20, 22, 23A, 26, 28, 30, 32, 33A

MAIN PARCEL 2,368 sf | 220 sm 3 BEDS 2,366 ST | 220 SIII3 BEDSACCESSORY PARCELI MAID'S ROOM312 sf | 29 sm4 BATHSTOTAL BUILT-UPI POWDER2,680 sf | 249 smPRIVATE LOBBY