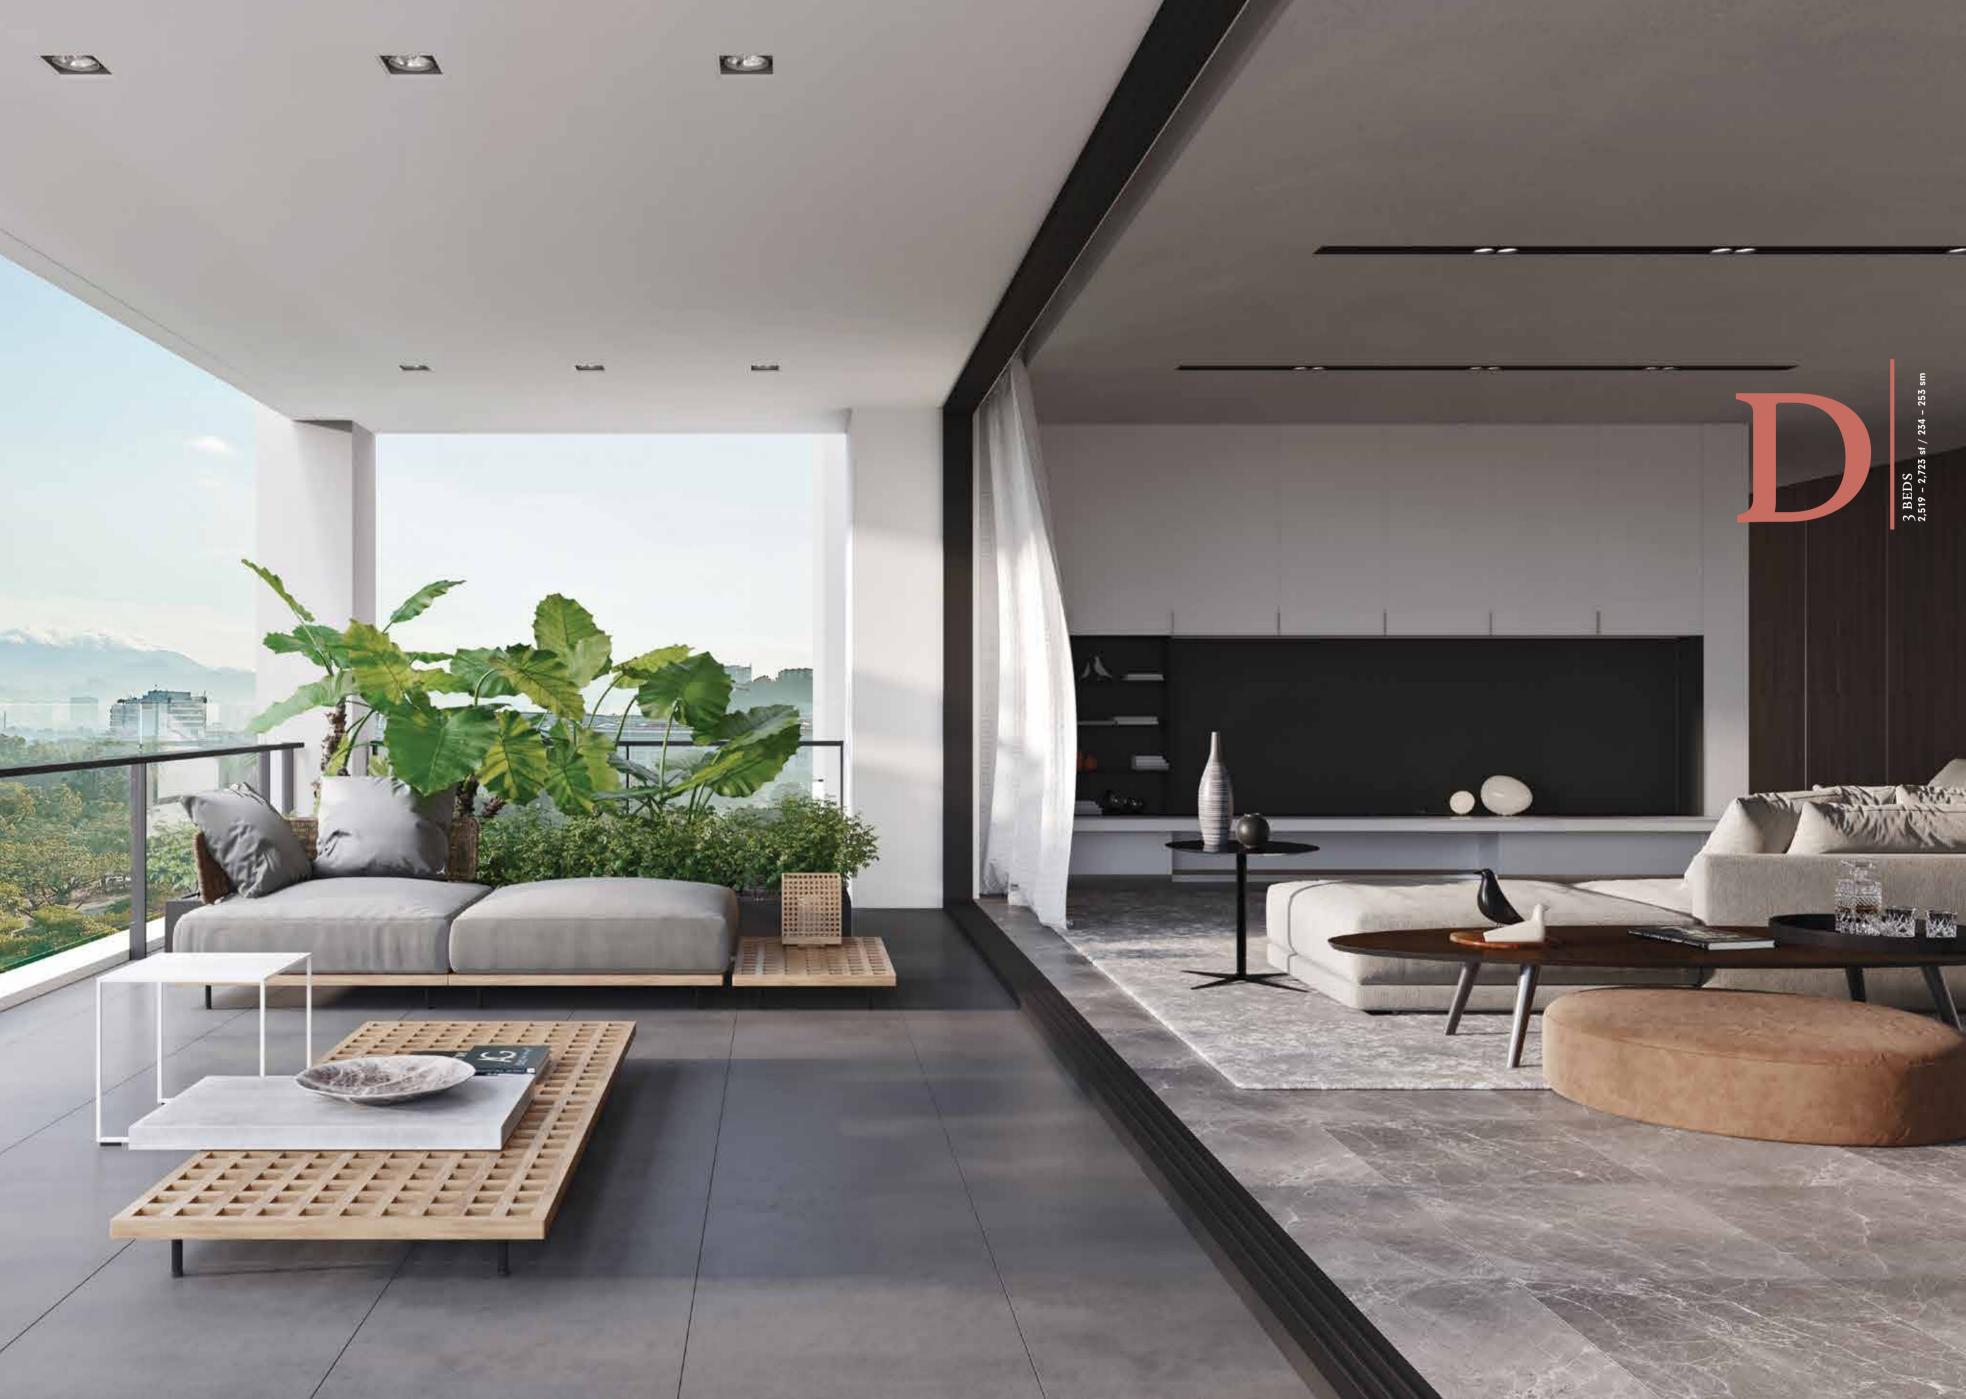

MAIN PARCEL 2,282 sf | 212 sm 3 BEDS ACCESSORY PARCEL I MAID'S ROOM **237 sf | 22 sm** 4 BATHS TOTAL BUILT-UP I POWDER 2,519 sf | 234 sm PRIVATE LOBBY

16 UNITS

TOWER A LEVEL 5, 7, 9, 11, 13, 17, 19, 21, 23, 25, 27, 29, 31, 33