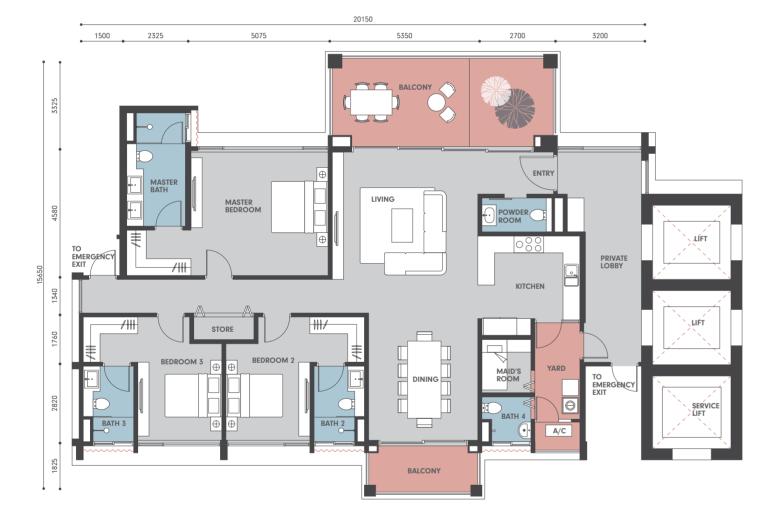

TOWER A LEVEL 5, 7, 9, 11, 13, 17, 19, 21, 23, 25, 27, 29, 31, 33, 37, 39, 41

TOTAL BUILT-UP 2,626 sf | 244 sm PRIVATE LOBBY

MAIN PARCEL

17 UNITS 2,357 sf | 219 sm 3 BEDS ACCESSORY PARCEL I MAID'S ROOM 269 sf | 25 sm 4 BATHS I POWDER

TOWER A LEVEL 6, 8, 10, 12, 13A, 18, 20, 22, 23A, 26, 28, 30, 32, 33A, 38, 40, 42

## а

MAIN PARCEL 2,314 sf | 215 sm 3 BEDS ACCESSORY PARCELI MAID'S ROOM269 sf | 25 sm4 BATHS TOTAL BUILT-UPI POWDER2,583 sf | 240 smPRIVATE LOBBY

**17 UNITS** 

 $\nu 2$ 

16 UNITS 4 BATHS I POWDER

TOWER A LEVEL 6, 8, 10, 12, 13A, 16, 18, 20, 22, 23A, 26, 28, 30, 32, 33A, 36

MAIN PARCEL 2,282 sf | 212 sm 3 BEDS ACCESSORY PARCEL I MAID'S ROOM **237 sf | 22 sm** 4 BATHS TOTAL BUILT-UP I POWDER 2,519 sf | 234 sm PRIVATE LOBBY

16 UNITS

TOWER A LEVEL 5, 7, 9, 11, 13, 17, 19, 21, 23, 25, 27, 29, 31, 33

MAIN PARCEL 2,347 sf | 218 sm 3 BEDS ACCESSORY PARCEL I MAID'S ROOM 269 sf | 25 sm TOTAL BUILT-UP 2,616 sf | 243 sm PRIVATE LOBBY

14 UNITS 4 BATHS I POWDER

TOWER A LEVEL 6, 8, 10, 12, 13A, 18, 20, 22, 23A, 26, 28, 30, 32, 33A

)3a

MAIN PARCEL 2,303 sf | 214 sm 3 BEDS ACCESSORY PARCEL I MAID'S ROOM 269 sf | 25 sm TOTAL BUILT-UP 2,573 sf | 239 sm PRIVATE LOBBY

**14 UNITS** 4 BATHS I POWDER MAIN PARCEL 2,411 sf | 224 sm ACCESSORY PARCEL I MAID'S ROOM 312 sf | 29 sm TOTAL BUILT-UPI POWDER2,723 sf | 253 smPRIVATE LOBBY

3 BEDS 4 BATHS I POWDER

14 UNITS

TOWER B LEVEL 5, 7, 9, 11, 13, 17, 19, 21, 23, 25, 27, 29, 31, 33

unless specified otherwise. Total built-up inclusive of accessory parcel areas (air-con ledges & private lobby, where annlicable)

TOWER B LEVEL 6, 8, 10, 12, 13A, 18, 20, 22, 23A, 26, 28, 30, 32, 33A

MAIN PARCEL 2,368 sf | 220 sm 3 BEDS 2,366 ST | 220 SIII3 BEDSACCESSORY PARCELI MAID'S ROOM312 sf | 29 sm4 BATHSTOTAL BUILT-UPI POWDER2,680 sf | 249 smPRIVATE LOBBY

14 UNITS