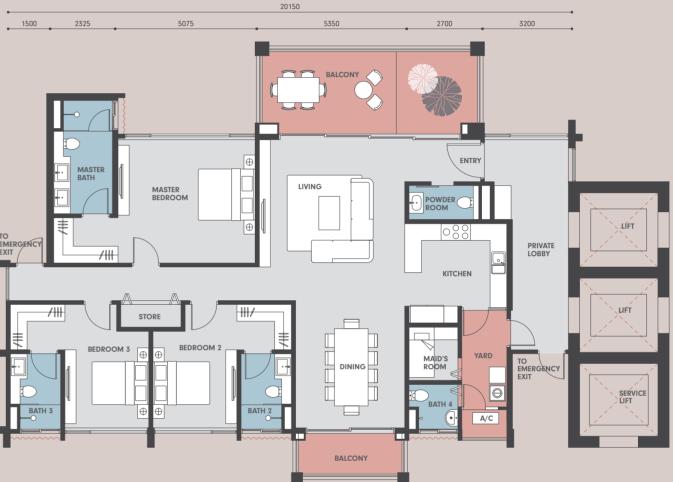

MAIN PARCEL 2,282 sf | 212 sm 3 BEDS ACCESSORY PARCEL I MAID'S ROOM **237 sf | 22 sm** 4 BATHS TOTAL BUILT-UP I POWDER 2,519 sf | 234 sm PRIVATE LOBBY

16 UNITS

TOWER A LEVEL 5, 7, 9, 11, 13, 17, 19, 21, 23, 25, 27, 29, 31, 33

3 BEDS 4 BATHS I POWDER

14 UNITS

TOWER B LEVEL 5, 7, 9, 11, 13, 17, 19, 21, 23, 25, 27, 29, 31, 33

unless specified otherwise. Total built-up inclusive of accessory parcel areas (air-con ledges & private lobby, where annlicable)