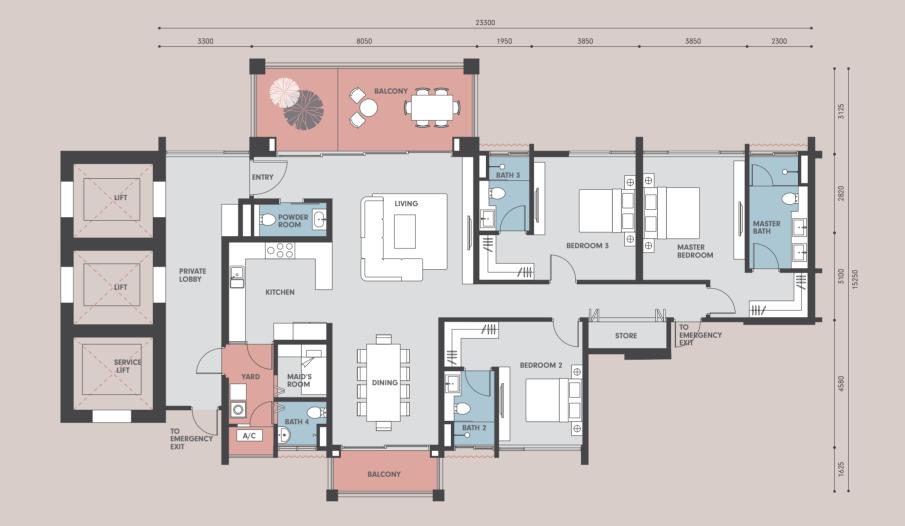

MAIN PARCEL 2,282 sf | 212 sm 3 BEDS ACCESSORY PARCEL I MAID'S ROOM **237 sf | 22 sm** 4 BATHS TOTAL BUILT-UP I POWDER 2,519 sf | 234 sm PRIVATE LOBBY

16 UNITS

TOWER A LEVEL 5, 7, 9, 11, 13, 17, 19, 21, 23, 25, 27, 29, 31, 33