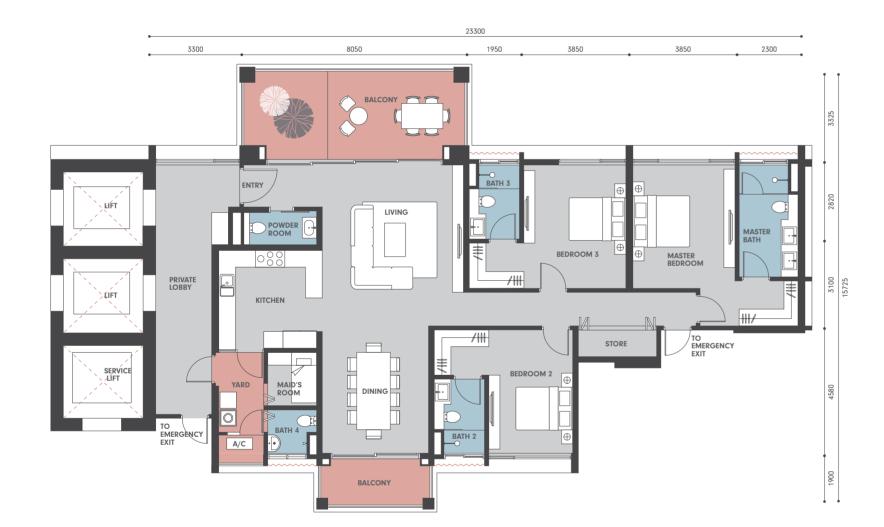

MAIN PARCEL 2,282 sf | 212 sm 3 BEDS ACCESSORY PARCEL I MAID'S ROOM **237 sf | 22 sm** 4 BATHS TOTAL BUILT-UP I POWDER 2,519 sf | 234 sm PRIVATE LOBBY

16 UNITS

TOWER A LEVEL 5, 7, 9, 11, 13, 17, 19, 21, 23, 25, 27, 29, 31, 33