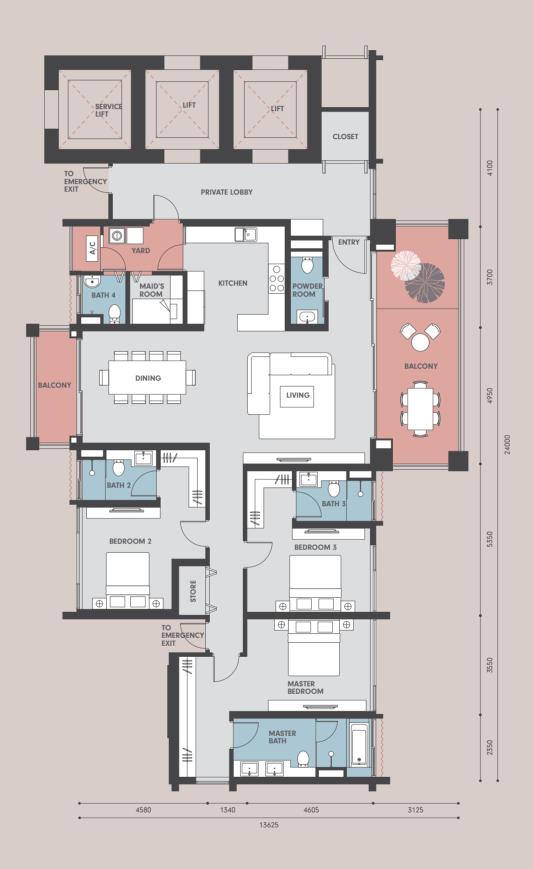

MAIN PARCEL 2,282 sf | 212 sm 3 BEDS ACCESSORY PARCEL I MAID'S ROOM **237 sf | 22 sm** 4 BATHS TOTAL BUILT-UP I POWDER 2,519 sf | 234 sm PRIVATE LOBBY

16 UNITS

TOWER A LEVEL 5, 7, 9, 11, 13, 17, 19, 21, 23, 25, 27, 29, 31, 33

MAIN PARCEL 2,347 sf | 218 sm 3 BEDS ACCESSORY PARCEL I MAID'S ROOM 269 sf | 25 sm TOTAL BUILT-UP 2,616 sf | 243 sm PRIVATE LOBBY

14 UNITS 4 BATHS I POWDER

TOWER A LEVEL 6, 8, 10, 12, 13A, 18, 20, 22, 23A, 26, 28, 30, 32, 33A

)3a

MAIN PARCEL 2,303 sf | 214 sm 3 BEDS ACCESSORY PARCEL I MAID'S ROOM 269 sf | 25 sm TOTAL BUILT-UP 2,573 sf | 239 sm PRIVATE LOBBY

**14 UNITS** 4 BATHS I POWDER MAIN PARCEL 2,411 sf | 224 sm ACCESSORY PARCEL I MAID'S ROOM 312 sf | 29 sm TOTAL BUILT-UPI POWDER2,723 sf | 253 smPRIVATE LOBBY