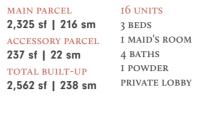

MAIN PARCEL 2,282 sf | 212 sm 3 BEDS ACCESSORY PARCEL I MAID'S ROOM **237 sf | 22 sm** 4 BATHS TOTAL BUILT-UP I POWDER 2,519 sf | 234 sm PRIVATE LOBBY

16 UNITS

TOWER A LEVEL 5, 7, 9, 11, 13, 17, 19, 21, 23, 25, 27, 29, 31, 33

3 BEDS 4 BATHS I POWDER

14 UNITS

TOWER B LEVEL 5, 7, 9, 11, 13, 17, 19, 21, 23, 25, 27, 29, 31, 33

unless specified otherwise. Total built-up inclusive of accessory parcel areas (air-con ledges & private lobby, where annlicable)