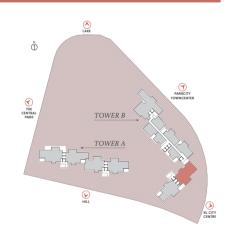

## **E2**

TOWER B LEVEL 5, 7, 9, 11, 13, 15, 17, 19, 21, 23, 25, 27, 29, 31, 33, 35

LEVEL 6, 8, 10, 12, 13A, 16, 18, 20, 22, 23A, 26, 28, 30, 32, 33A, 36