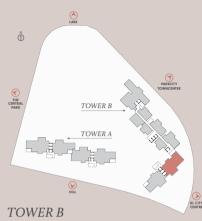

## **E2**

TOWER B LEVEL 5, 7, 9, 11, 13, 15, 17, 19, 21, 23, 25, 27, 29, 31, 33, 35

LEVEL 6, 8, 10, 12, 13A, 16, 18, 20, 22, 23A, 26, 28, 30, 32, 33A, 36