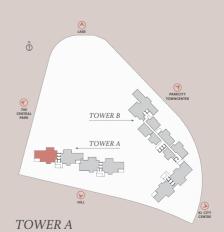

TOWERALEVEL 5, 7, 9, 11, 13, 15, 17, 19, 21, 23, 25, 27, 29, 31, 33, 35, 37, 39, 41, 43

MAIN PARCEL **2,702 sf | 251 sm** 3 BEDS ACCESSORY PARCEL

258 sf | 24 sm TOTAL BUILT-UP 2,960 sf | 275 sm I FAMILY I MAID'S ROOM 4 BATHS I POWDER