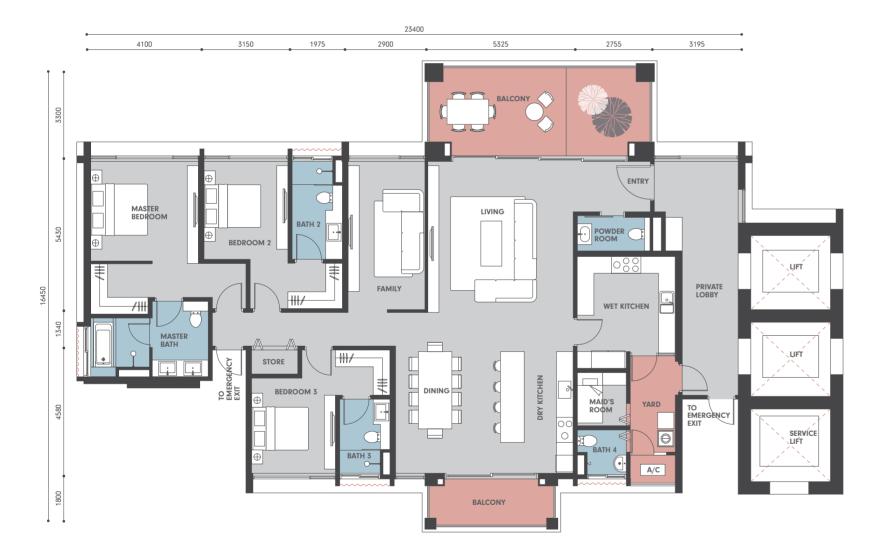

TOWERALEVEL 5, 7, 9, 11, 13, 15, 17, 19, 21, 23, 25, 27, 29, 31, 33, 35, 37, 39, 41, 43

MAIN PARCEL **2,702 sf | 251 sm** 3 BEDS ACCESSORY PARCEL

258 sf | 24 sm TOTAL BUILT-UP 2,960 sf | 275 sm I FAMILY I MAID'S ROOM 4 BATHS I POWDER

PRIVATE LOBBY

20 UNITS

LEVEL 6, 8, 10, 12, 13A, 16, 18, 20, 22, 23A, 26, 28, 30, 32, 33A, 36, 38, 40, 42, 43A

**2,669 sf | 248 sm** 3 BEDS 258 sf | 24 sm

ACCESSORY PARCEL I FAMILY I MAID'S ROOM 4 BATHS **2,928 sf | 272 sm** I POWDER PRIVATE LOBBY MAIN PARCEL 2,766 sf | 257 sm ACCESSORY PARCEL 334 sf | 31 sm

16 UNITS 3 BEDS I FAMILY I MAID'S ROOM 4 BATHS TOTAL BUILT-UP 4 BATHS

3,100 sf | 288 sm I POWDER PRIVATE LOBBY