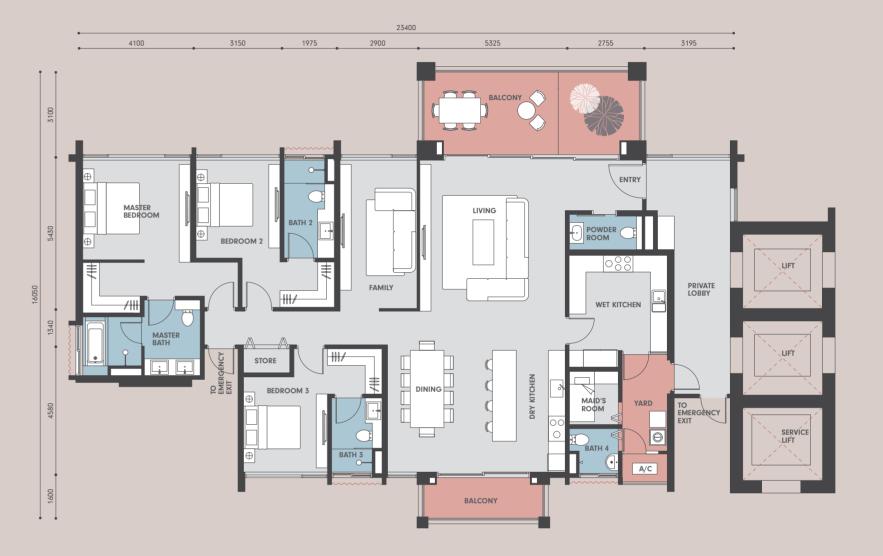

## **E2**

TOWER B LEVEL 5, 7, 9, 11, 13, 15, 17, 19, 21, 23, 25, 27, 29, 31, 33, 35

LEVEL 6, 8, 10, 12, 13A, 16, 18, 20, 22, 23A, 26, 28, 30, 32, 33A, 36

## E2a

**2,713 sf | 252 sm** 3 BEDS

334 sf | 31 sm 3,046 sf | 283 sm I POWDER

ACCESSORY PARCEL I FAMILY I MAID'S ROOM

> 4 BATHS PRIVATE LOBBY