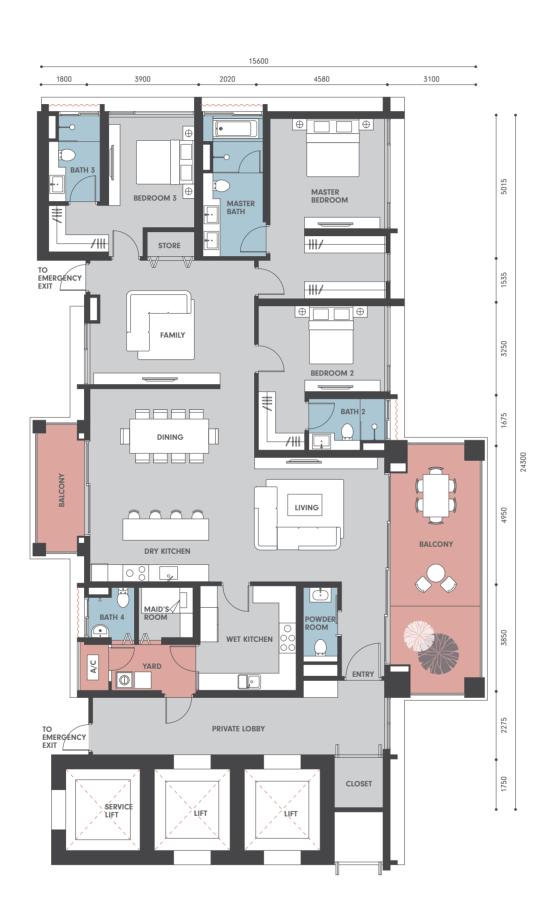

TOWERALEVEL 5, 7, 9, 11, 13, 15, 17, 19, 21, 23, 25, 27, 29, 31, 33, 35, 37, 39, 41, 43

MAIN PARCEL **2,702 sf | 251 sm** 3 BEDS ACCESSORY PARCEL

258 sf | 24 sm TOTAL BUILT-UP 2,960 sf | 275 sm I FAMILY I MAID'S ROOM 4 BATHS I POWDER

PRIVATE LOBBY

20 UNITS

LEVEL 6, 8, 10, 12, 13A, 16, 18, 20, 22, 23A, 26, 28, 30, 32, 33A, 36, 38, 40, 42, 43A

**2,669 sf | 248 sm** 3 BEDS 258 sf | 24 sm

ACCESSORY PARCEL I FAMILY I MAID'S ROOM 4 BATHS **2,928 sf | 272 sm** I POWDER PRIVATE LOBBY MAIN PARCEL 2,766 sf | 257 sm ACCESSORY PARCEL 334 sf | 31 sm