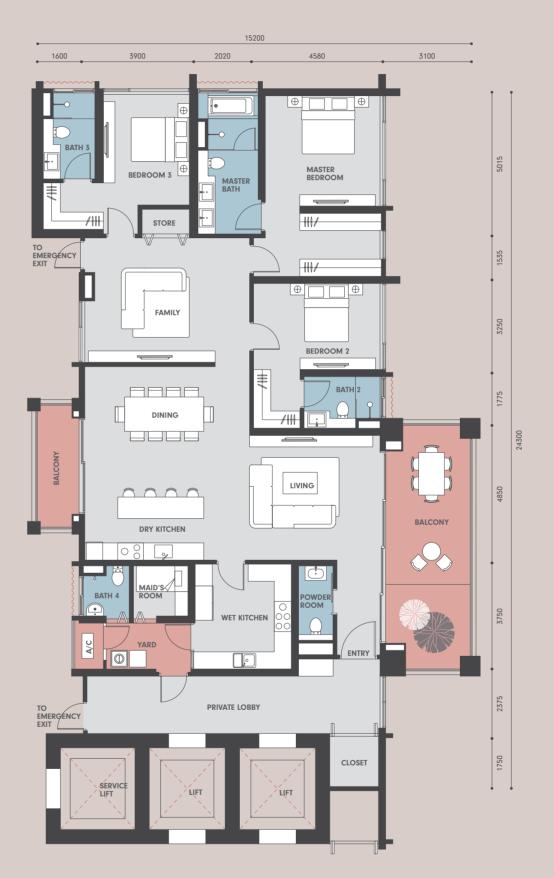

## **E2**

TOWER B LEVEL 5, 7, 9, 11, 13, 15, 17, 19, 21, 23, 25, 27, 29, 31, 33, 35

LEVEL 6, 8, 10, 12, 13A, 16, 18, 20, 22, 23A, 26, 28, 30, 32, 33A, 36

## E2a

**2,713 sf | 252 sm** 3 BEDS

334 sf | 31 sm 3,046 sf | 283 sm I POWDER

ACCESSORY PARCEL I FAMILY I MAID'S ROOM

> 4 BATHS PRIVATE LOBBY